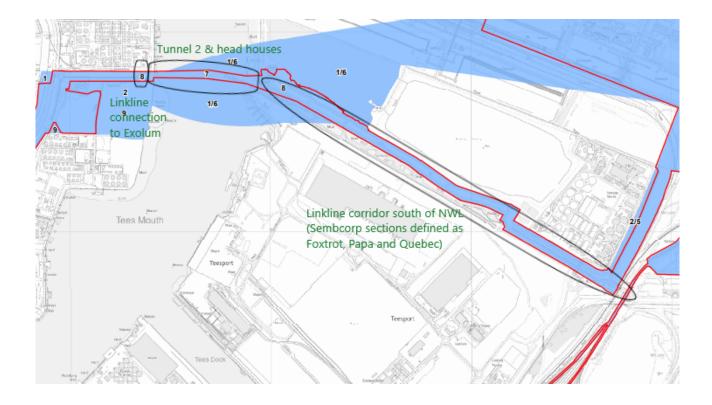

The locations in question are as follows:

- Huntsman Polyurethanes Aniline site located on Wilton International to view limited available on site storage for the production of aniline.
- Huntsman Aniline export pipeline to Exolum Terminal, 3 main locations on Sembcorp property:
  - Sembcorp piping run south of NWL (sections are known to Sembcorp by the following nomenclature: Foxtrot, Papa and Quebec)
  - Tunnel 2 including headhouses
  - $\circ~$  Connection between Tunnel 2 headhouse and Exolum Terminal

The pipeline in question has been marked on the attached drawing for the benefit of the Examining Authority and to assist on the day of the ASI.

The locations listed will need to be visited on an accompanied basis to enable access onto Sembcorp property.